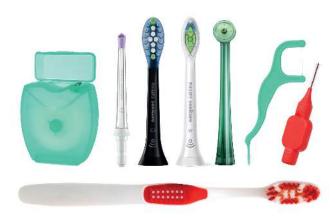

# The Philips Dental Care Recycling Programme

#### yes

- ✓ Electric toothbrush heads and covers
- ✓ Electric flosser nozzles
- Flossing sticks and interdental brushes
- Dental floss containers
- Manual toothbrushes

#### no

- × Battery operated toothbrushes
- X Electric toothbrush handles
- X Toothpaste tubes and caps
- Outer cardboard and plastic packaging for toothbrushes, toothpaste tubes and floss containers
- X Dental floss
- × Batteries