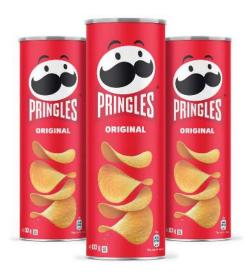

# The Pringles® Tube Recycling Programme

yes

✓ Pringles® tubes

no

- Pringles® lids (recycle via your local council recycling)
- X Crisp packets
- X Other types of tubes