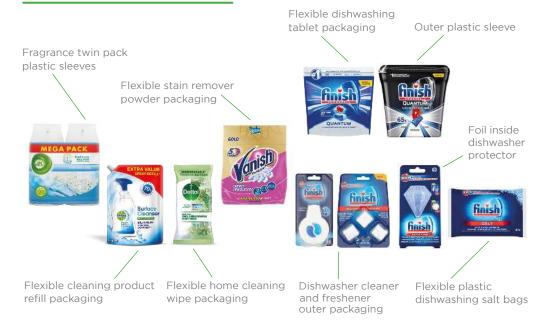

## THE RB® HYGIENE HOME RECYCLING PROGRAMME

### **ACCEPTED WASTE**

### Waste that is NOT accepted:

- Laundry detergent packaging
- Toilet freshener packaging
- Aerosols
- Plastic bottles and tubs
- Dishwasher liquid bottles, rinse aid packaging
- Fragrance candles, reeds, plug ins and autosprays
- Soda crystals packaging
- Washing machine and oven cleaner packaging
- Cardboard