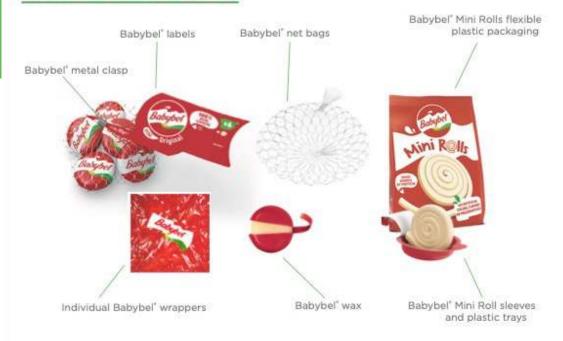

## THE BABYBEL® RECYCLING PROGRAMME

### **ACCEPTED WASTE**

### Waste that is NOT accepted:

- . Any other brand of cheese packaging
- · Any other brand of snack packaging
- Cardboard packaging (this can be recycled through local council facilities)