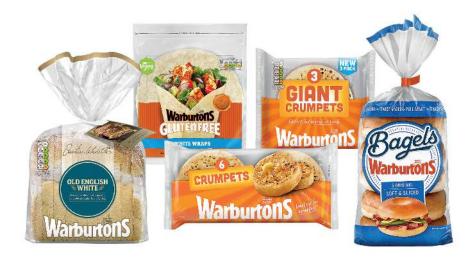

# The Warburtons Bakery Recycling Programme

### yes

- Any brand of plastic bread bags and closure tags
- Any brand of bakery plastic packaging (e.g. plastic trays, zipper bags, plastic packs, etc.)

### no

- X Paper bags
- X Combined paper and film window bags
- × Wax wrap