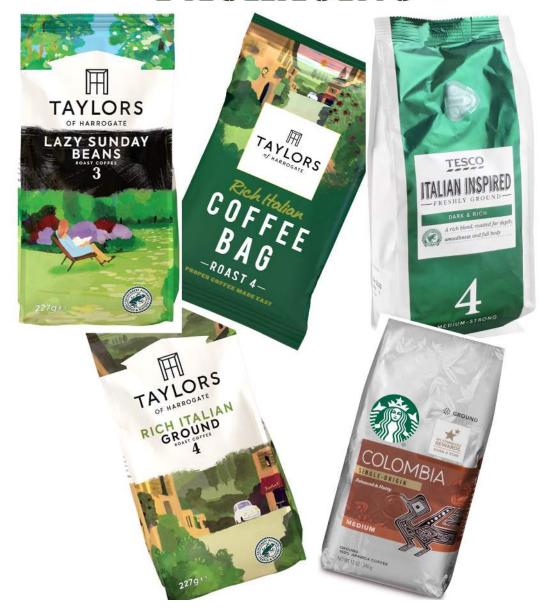

ucts or from other brands of mini cheeses

# The Pringles® Tube Recycling Programme



yes

✓ Pringles® tubes

no

- Pringles® lids (recycle via your local council recycling)
- X Crisp packets
- X Other types of tubes



# The Warburtons Bakery Recycling Programme



### yes

- Any brand of plastic bread bags and closure tags
- Any brand of bakery plastic packaging (e.g. plastic trays, zipper bags, plastic packs, etc.)

### no

- X Paper bags
- X Combined paper and film window bags
- × Wax wrap

## THE BABYBEL® RECYCLING PROGRAMME

### **ACCEPTED WASTE**



### Waste that is NOT accepted:

- . Any other brand of cheese packaging
- · Any other brand of snack packaging
- Cardboard packaging (this can be recycled through local council facilities)

### ALL BRANDS OF FLEXIBLE COFFEE PACKAGING



## THE RB® HYGIENE HOME RECYCLING PROGRAMME

### **ACCEPTED WASTE**



### Waste that is NOT accepted:

- Laundry detergent packaging
- Toilet freshener packaging
- Aerosols
- Plastic bottles and tubs
- Dishwasher liquid bottles, rinse aid packaging
- Fragrance candles, reeds, plug ins and autosprays
- Soda crystals packaging
- Washing machine and oven cleaner packaging
- Cardboard

Please note that most of the items listed above (plastic bottles, paper, cardboard, aerosols and glass) can be recycled via your local council facilities.











# The Philips Dental Care Recycling Programme



#### yes

- ✓ Electric toothbrush heads and covers
- ✓ Electric flosser nozzles
- Flossing sticks and interdental brushes
- Dental floss containers
- Manual toothbrushes

#### no

- × Battery opera