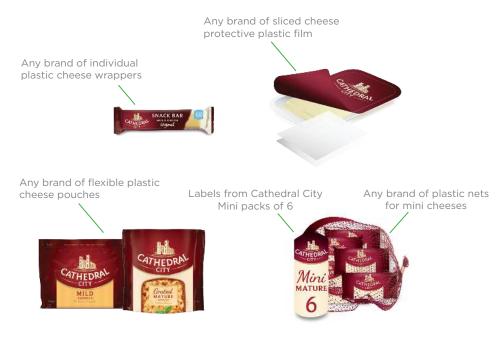

### THE CHEESE PACKAGING RECYCLING PROGRAMME

### **ACCEPTED WASTE**

### Waste that is NOT accepted:

- Plastic cheese tubs and trays (these can be recycled through local council facilities)
- Cardboard cheese boxes and paper wrapping (these can be recycled through local council facilities)
- Aluminium cheese wrapping
- Wooden cheese boxes
- Cheese wax and wax paper
- · Cheese slice dividers
- Squeezy cheese tubes
- · Labels from other Cathedral City products or from other brands of mini cheeses