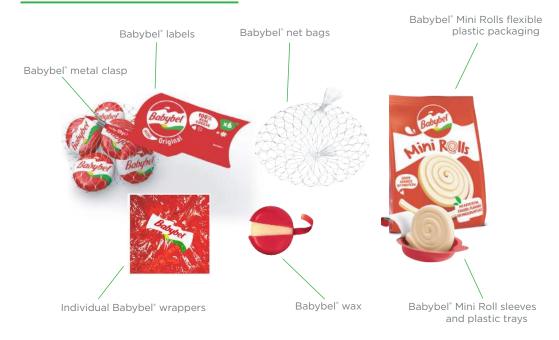

## THE BABYBEL® RECYCLING PROGRAMME

### **ACCEPTED WASTE**

### Waste that is NOT accepted:

- . Any other brand of cheese packaging
- · Any other brand of snack packaging
- Cardboard packaging (this can be recycled through local council facilities)